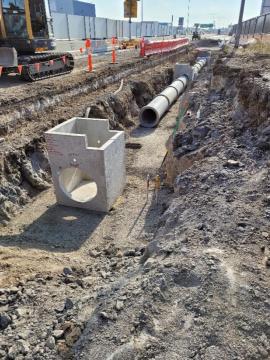

## Stormwater Drainage / Subsoil Drainage / Cross Drainage

Drainage is the key to every successful civil project in Victoria. RAF has experience in conducting all sorts of drainage solutions to a range of different projects. Drainage done wrong can be an expensive process to rectify, that is why you have to be sure it is done right that first time.

### We can offer services in:

- Stormwater Drainage
- Existing pit work
- Subsoil drainage
- Cross drainage
- Swale drain construction
- Rock Beaching installation