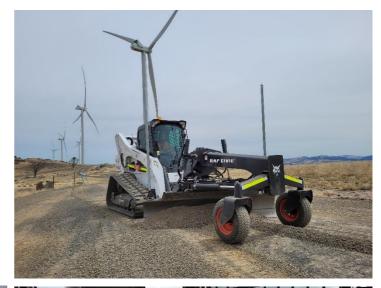

## **SPECIALISED PLANT HIRE**

GPS / Height & Slew Restrictors / Load Management Systems

RAF has invested in top quality equipment and the latest technology to ensure our equipment is the safest, most efficient and most capable on the market. All is plant is decked out to mine spec and is made compliant to rail.

Some of these technologies include:

- Tilt hitches
- Breakers
- GPS systems
- UTS systems
- Height and slew restrictors
- Load management system
- Latest attachemnts

# **EQUIPMENT LIST**

| TYPE                 | DESCRIPTION                                                     |
|----------------------|-----------------------------------------------------------------|
| Excavator (2t)       | Has buckets and hammer                                          |
| Excavator (6, 10, 16 | All excavators have tilt hitch, attachments, GPS, Height & slew |
| & 26t)               | restrictors, LMS etc                                            |
| Possi-Track          | Tracked Bobcat with a grader blade attachment. Is capable of    |
|                      | working to GPS or UTS                                           |
| Augar / Core Barrels | Tandem tipper with a 19t Tag trailer for floating machinery     |
| Auger/ Core barrels  | Varying sizes to fit with 10t/16t/26t                           |
| Possi-Track with     | Tracked Bobcat with a grader blade attachment. Is capable of    |
| Grade Blade          | working to GPS or UTS                                           |
| Hammer/breaker       | To fit with 2t/6t/10t/16t/26t excavators                        |
| Auger/ Core barrels  | To do all diameters in clay & Rock                              |
| Ute with Tools       | A vehicle with all the required tools for that job              |
| Confined Space Kits  | Gas monitors, tripods, signs harnesses                          |
| Pit core drills      | Electric pit coring drills (<150mm)                             |
| Pipe cutting cradle  | To help control demo saw kickback                               |
| Survey Equipment     | GPS Rover and Total Station                                     |