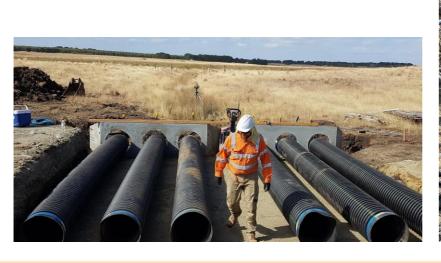

## Stormwater Drainage / Subsoil Drainage / Cross Drainage

Drainage is the key to every successful civil project in Victoria. RAF has experience in conducting all sorts of drainage solutions to a range of different projects. Drainage done wrong can be an expensive process to rectify, that is why you have to be sure it is done right that first time.

### We can offer services in:

- Stormwater Drainage
- Existing pit work
- Subsoil drainage
- Cross drainage
- Swale drain construction
- Rock Beaching installation