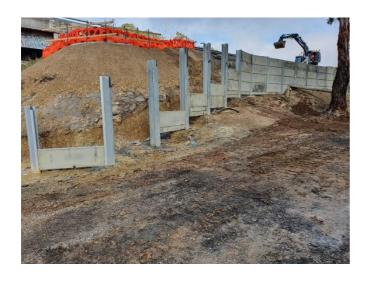

## **PILING**

### Bored Piers / Core Drilling / Retaining & Noise Walls

RAF Civil has extensive experience in drilling with excavators. We have a large range of augers and core barrels at any size to suit all types of machines. Recently we have seen ourselves becoming very competitive in the area of bored piers and retaining / sound wall installation with the successful delivery of many off structure barrier piles and retaining walls.

If you have any piling works in the foreseeable future, give us the opportunity to provide a competitive quote.