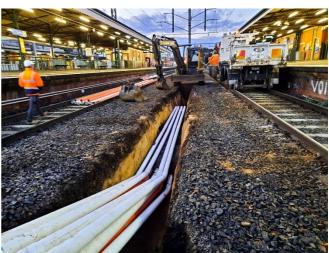

### **DRAINAGE**

## Stormwater Drainage / Subsoil Drainage / Cross Drainage

Drainage is the key to every successful civil project in Victoria. RAF has experience in conducting all sorts of drainage solutions to a range of different projects. Drainage done wrong can be an expensive process to rectify, that is why you have to be sure it is done right that first time.

### We can offer services in:

- Stormwater Drainage
- Existing pit work
- Subsoil drainage
- Cross drainage
- Swale drain construction
- Rock Beaching installation