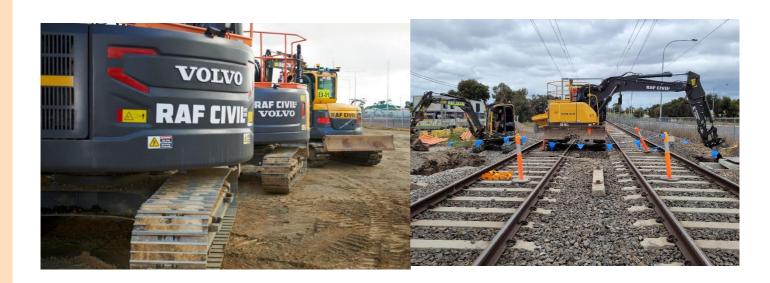

## **SPECIALISED PLANT HIRE**

GPS / Height & Slew Restrictors / Load Management Systems

RAF has invested in top quality equipment and the latest technology to ensure our equipment is the safest, most efficient and most capable on the market. All is plant is decked out to mine spec and is made compliant to rail.

Some of these technologies include:

- Tilt hitches
- Breakers
- GPS systems
- UTS systems
- Height and slew restrictors
- Load management system
- Latest attachemnts

# **EQUIPMENT LIST**

| TYPE                 | DESCRIPTION                                                     |
|----------------------|-----------------------------------------------------------------|
| Excavator (2t)       | Has buckets and hammer                                          |
| Excavator (6, 10, 16 | All excavators have tilt hitch, attachments, GPS, Height & slew |
| & 26t)               | restrictors, LMS etc                                            |
| Possi-Track          | Tracked Bobcat with a grader blade attachment. Is capable of    |
|                      | working to GPS or UTS                                           |
| Augar / Core Barrels | Tandem tipper with a 19t Tag trailer for floating machinery     |
| Auger/ Core barrels  | Varying sizes to fit with 10t/16t/26t                           |
| Possi-Track with     | Tracked Bobcat with a grader blade attachment. Is capable of    |
| Grade Blade          | working to GPS or UTS                                           |
| Hammer/breaker       | To fit with 2t/6t/10t/16t/26t excavators                        |
| Auger/ Core barrels  | To do all diameters in clay & Rock                              |
| Ute with Tools       | A vehicle with all the required tools for that job              |
| Confined Space Kits  | Gas monitors, tripods, signs harnesses                          |
| Pit core drills      | Electric pit coring drills (<150mm)                             |
| Pipe cutting cradle  | To help control demo saw kickback                               |
| Survey Equipment     | GPS Rover and Total Station                                     |