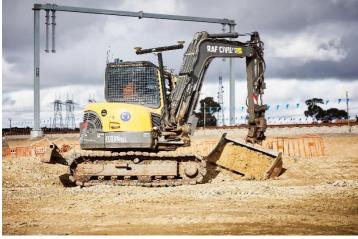

### Bulk Earthworks / Detailed Earthworks / Structural Fill

RAF has a range of earthmoving equipment with the latest technology to ensure any earthworks works are done with ease. We have proven ourself in the areas of:

- Bulk Earthworks
- Detailed Earthworks
- Pavement Installation
- Structural Fill / RSS installation