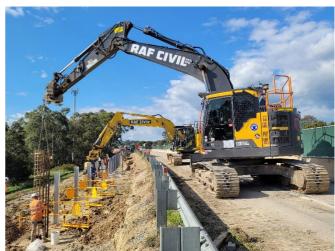

## **SPECIALISED PLANT HIRE**

GPS / Height & Slew Restrictors / Load Management Systems

RAF has invested in top quality equipment and the latest technology to ensure our equipment is the safest, most efficient and most capable on the market. All is plant is decked out to mine spec and is made compliant to rail.

Some of these technologies include:

- Tilt hitches
- Breakers
- GPS systems
- UTS systems
- Height and slew restrictors
- Load management system
- Latest attachemnts

# **EQUIPMENT LIST**

| TYPE                 | DESCRIPTION                                                     |
|----------------------|-----------------------------------------------------------------|
| Excavator (2t)       | Has buckets and hammer                                          |
| Excavator (6, 10, 16 | All excavators have tilt hitch, attachments, GPS, Height & slew |
| & 26t)               | restrictors, LMS etc                                            |
| Possi-Track          | Tracked Bobcat with a grader blade attachment. Is capable of    |
|                      | working to GPS or UTS                                           |
| Augar / Core Barrels | Tandem tipper with a 19t Tag trailer for floating machinery     |
| Auger/ Core barrels  | Varying sizes to fit with 10t/16t/26t                           |
| Possi-Track with     | Tracked Bobcat with a grader blade attachment. Is capable of    |
| Grade Blade          | working to GPS or UTS                                           |
| Hammer/breaker       | To fit with 2t/6t/10t/16t/26t excavators                        |
| Auger/ Core barrels  | To do all diameters in clay & Rock                              |
| Ute with Tools       | A vehicle with all the required tools for that job              |
| Confined Space Kits  | Gas monitors, tripods, signs harnesses                          |
| Pit core drills      | Electric pit coring drills (<150mm)                             |
| Pipe cutting cradle  | To help control demo saw kickback                               |
| Survey Equipment     | GPS Rover and Total Station                                     |