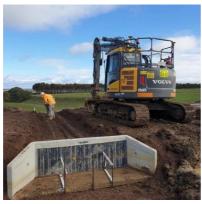

## Stormwater Drainage / Subsoil Drainage / Cross Drainage

Drainage is the key to every successful civil project in Victoria. RAF has experience in conducting all sorts of drainage solutions to a range of different projects. Drainage done wrong can be an expensive process to rectify, that is why you have to be sure it is done right that first time.

### We can offer services in:

- Stormwater Drainage
- Existing pit work
- Subsoil drainage
- Cross drainage
- Swale drain construction
- Rock Beaching installation