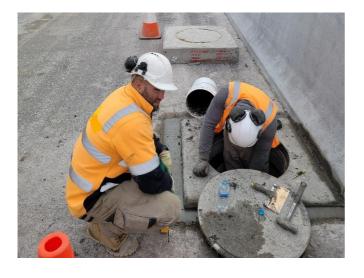

### SPECIALISED LABOUR HIRE

## Pipelayers / Confined Space / VEDN / Tool Supply

Our strength is not in the numbers of labourers we have but in the skill, experience and drive our people have. At RAF CIVIL we have a several specialised labourers on board to cater to our clients needs, these include

- Pipelayers
- Plant operators
- Formworkers
- Confined space workers
- Dogman/Riggers
- Rail card holders
- First aiders (level 2)