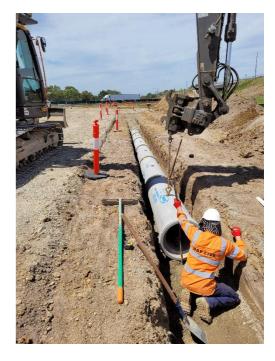

### **DRAINAGE**

## Stormwater Drainage / Subsoil Drainage / Cross Drainage

Drainage is the key to every successful civil project in Victoria. RAF has experience in conducting all sorts of drainage solutions to a range of different projects. Drainage done wrong can be an expensive process to rectify, that is why you have to be sure it is done right that first time.

### We can offer services in:

- Stormwater Drainage
- Existing pit work
- Subsoil drainage
- Cross drainage
- Swale drain construction
- Rock Beaching installation