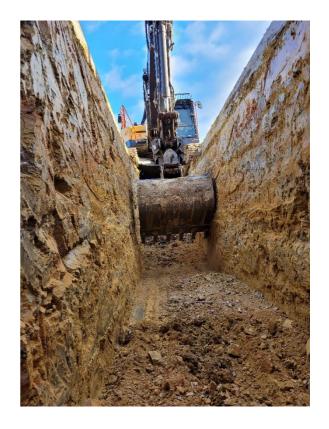

## Stormwater Drainage / Subsoil Drainage / Cross Drainage

Drainage is the key to every successful civil project in Victoria. RAF has experience in conducting all sorts of drainage solutions to a range of different projects. Drainage done wrong can be an expensive process to rectify, that is why you have to be sure it is done right that first time.

### We can offer services in:

- Stormwater Drainage
- Existing pit work
- Subsoil drainage
- Cross drainage
- Swale drain construction
- Rock Beaching installation