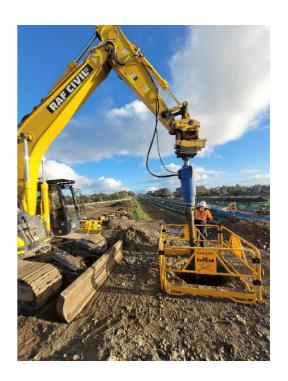

### Bored Piers / Core Drilling / Retaining & Noise Walls

RAF Civil has extensive experience in drilling with excavators. We have a large range of augers and core barrels at any size to suit all types of machines. Recently we have seen ourselves becoming very competitive in the area of bored piers and retaining / sound wall installation with the successful delivery of many off structure barrier piles and retaining walls.

If you have any piling works in the foreseeable future, give us the opportunity to provide a competitive quote.