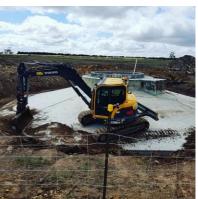

### Bulk Earthworks / Detailed Earthworks / Structural Fill

RAF has a range of earthmoving equipment with the latest technology to ensure any earthworks works are done with ease. We have proven ourself in the areas of:

- Bulk Earthworks
- Detailed Earthworks
- Pavement Installation
- Structural Fill / RSS installation